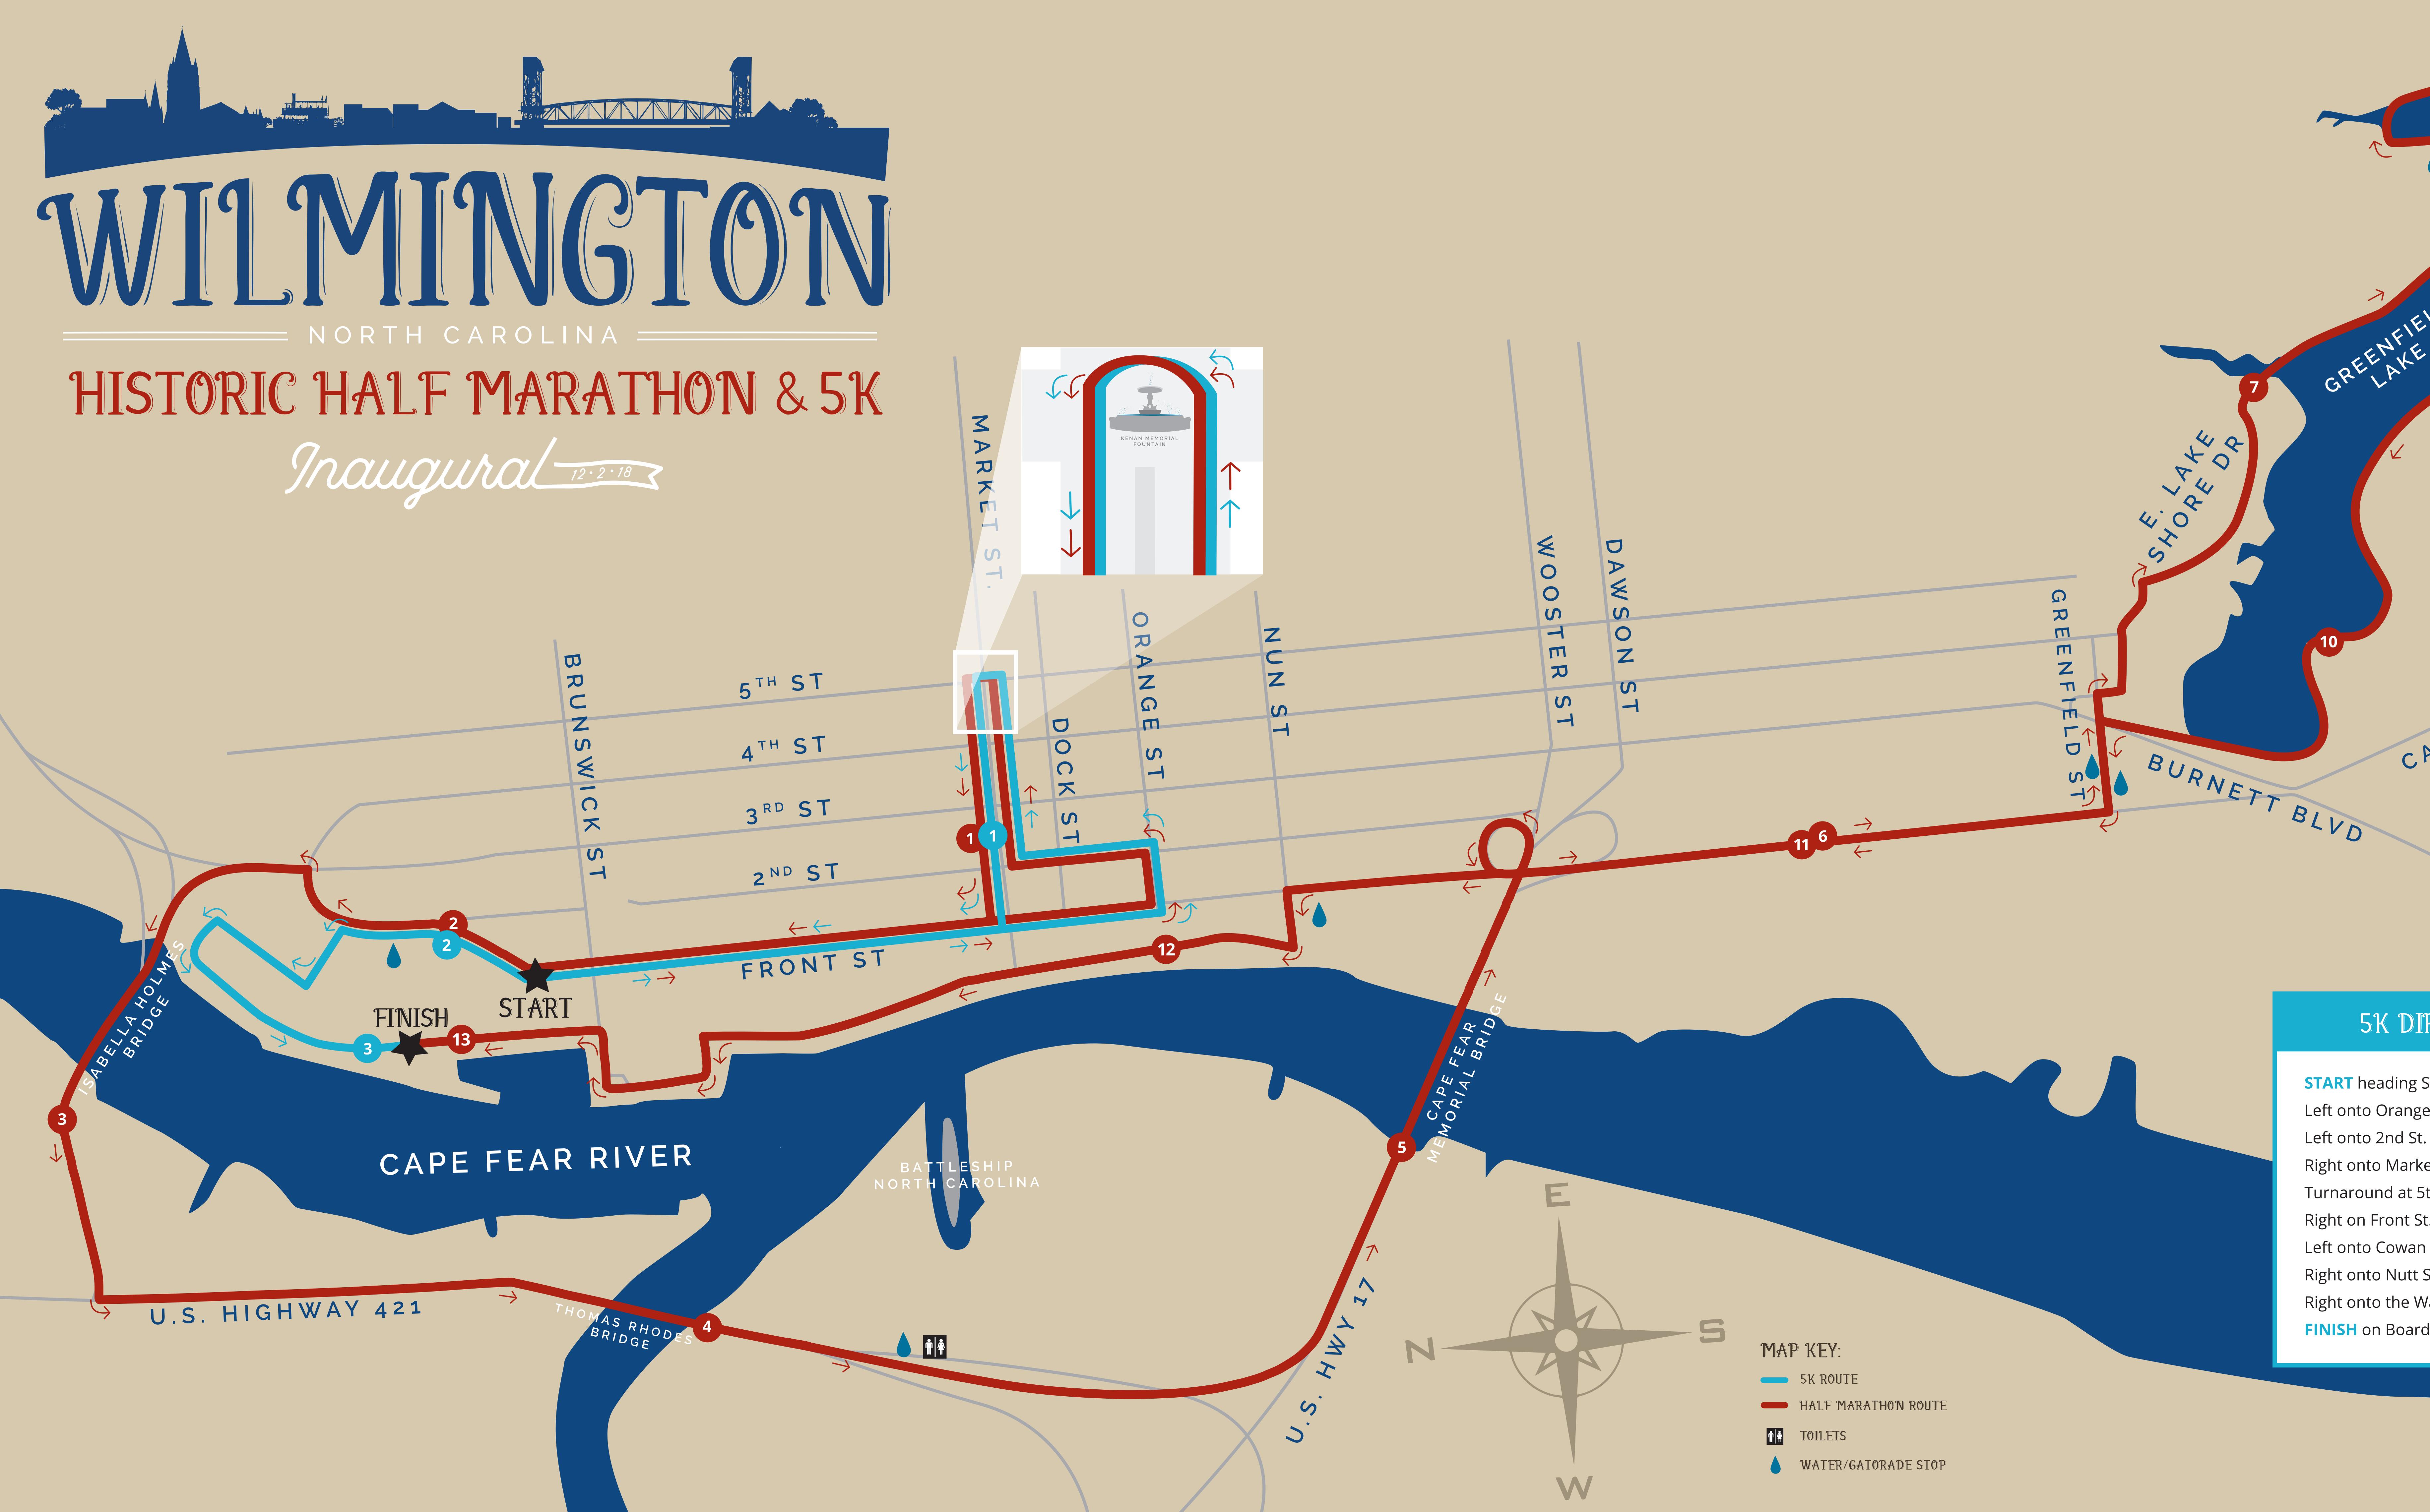

## 5K DIRECTIONS

**START** heading South on Front St. Left onto Orange St. Left onto 2nd St. Right onto Market St. Turnaround at 5th. St. Right on Front St. Left onto Cowan St. Right onto Nutt St. Right onto the Waterfront Boardwalk FINISH on Boardwalk at The Shell

## HALF MARATHON DIRECTIONS

BEH

**START** heading South on Front St. Left onto Orange St. Left onto 2nd St. Right onto Market St. Turnaround at 5th. St. Right on Front St. Left on 3rd St. Left onto Isabella Holmes Bridge Left onto Hwy 74 Stay Left over Cape Fear Memorial Bridge Left onto S. Front St. Left onto Greenfield St. Right onto E. Lake Shore Dr. Greenway around Greenfield Lake Left onto Greenfield St. Right onto S. Front St. Left onto Nun St. Right onto the Waterfront Boardwalk. FINISH on Boardwalk at The Shell