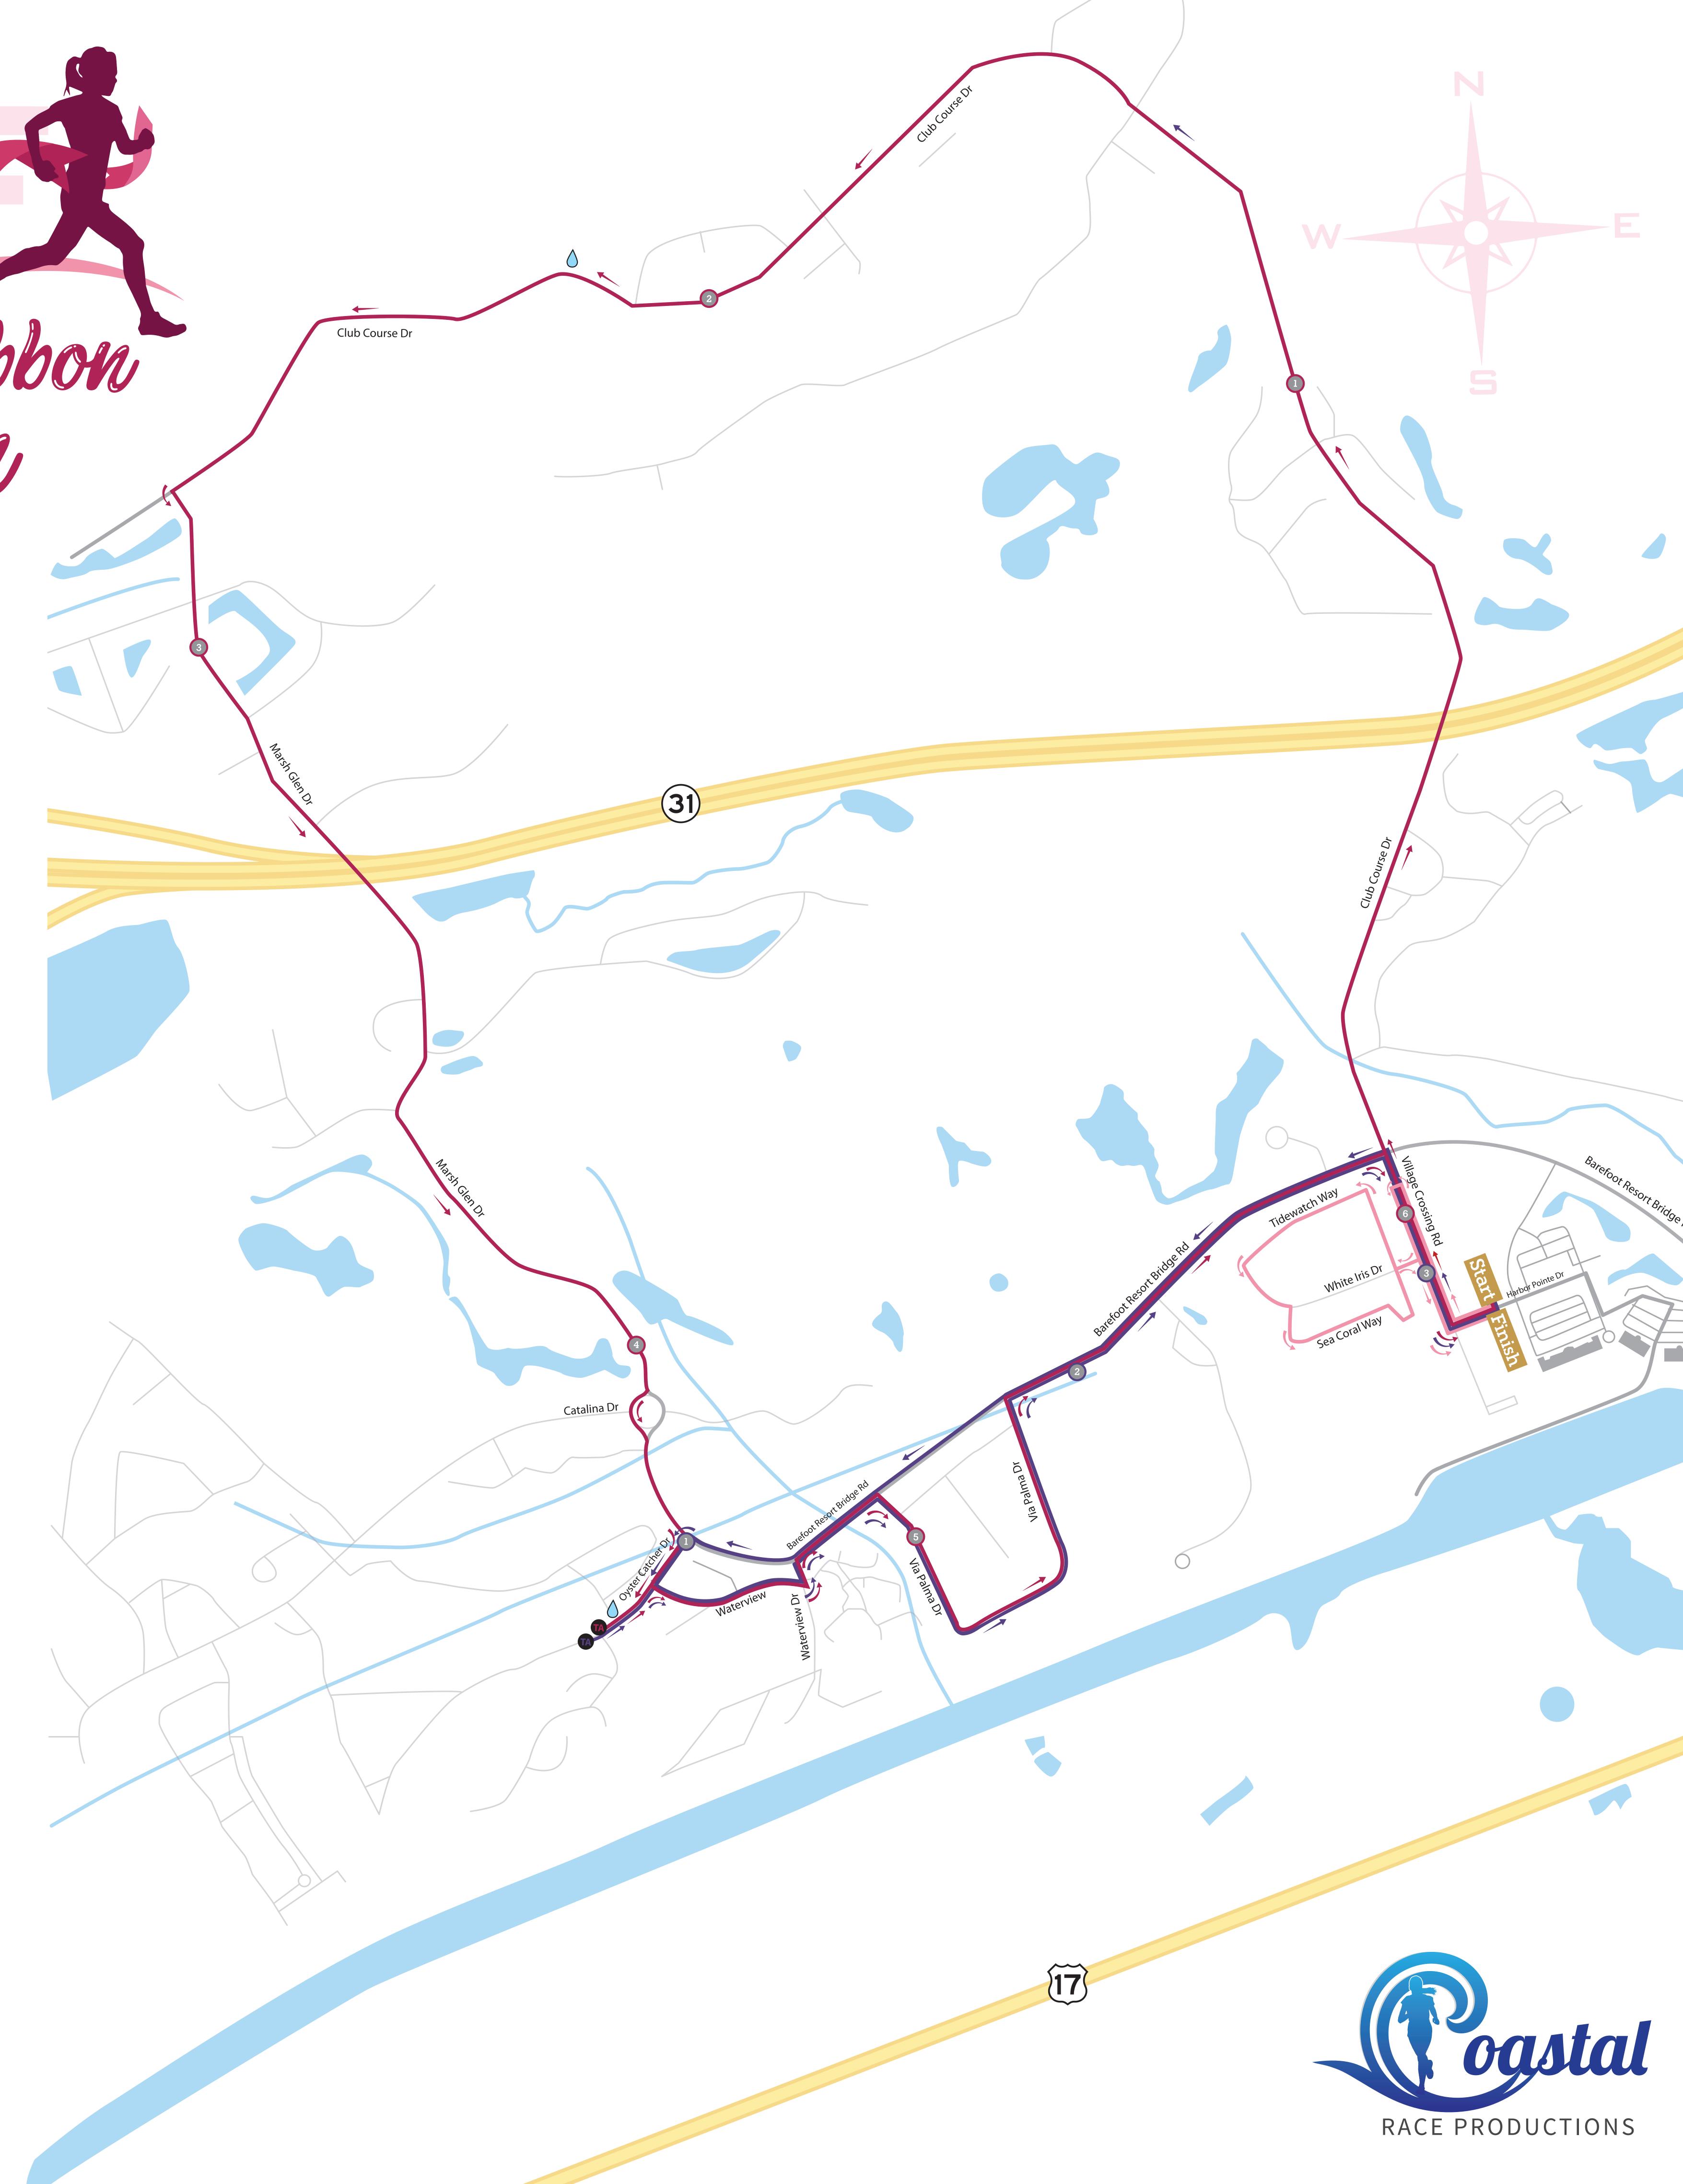

## Dink Ribbon Run

## 10 KILOMETER

**START** on Harbor Pointe Drive Right on Village Crossing Blvd Continue onto Club Course Dr Left onto Marsh Glen Dr Thru traffic circle Onto Barefoot Resort Bridge Rd Left on Oyster Catcher Dr Turn Around on Oyster Catcher Dr Right on Waterview Dr Left on Waterview Dr Right on Barefoot Resort Bridge Rd Right on Palma Dr Right on Barefoot Resort Bridge Rd Right on Village Crossing Blvd Left on Harbor Pointe Dr **FINISH** on Harbor Pointe Dr

## **5 KILOMETER**

Right on Village Crossing Blvd
Left Barefoot Resort Bridge Rd
Left on Oyster Catcher Dr
Turn Around on Oyster Catcher Dr
Right on Waterview Dr
Left on Waterview Dr
Right on Barefoot Resort Bridge Rd
Right on Palma Dr
Right on Barefoot Resort Bridge Rd
Right on Village Crossing Blvd
Left on Harbor Pointe Dr

## 1 Mile

Right on Village Crossing Blvd
Turnaround on Village Crossing Blvd
Right on White Iris Dr
Right on Tidewatch Way
Right on Sea Coral Way
Left on Tidewatch Way
Right on White Iris Dr
Right on White Iris Dr
Right on White Iris Dr
Right on Village Crossing Blvd
Left on Harbor Pointe Drive
FINISH on Harbor Pointe Drive