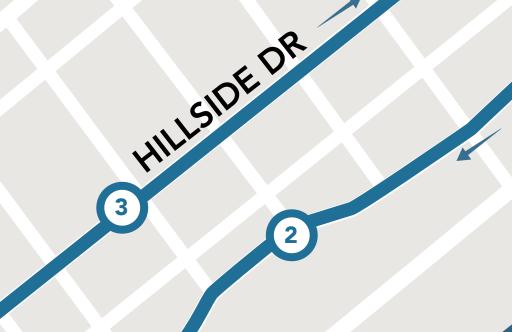

## SUNGLASS HALF 65K

PI PA

HILLSIDE DR W. OCEAN BLVD

## START ON S O

START ON S OCEAN BLVD
RIGHT ON 7TH AVE
RIGHT ON HILLSIDE DR
LEFT ON MAIN ST
RIGHT ON 2ND AVE N
LEFT ON HILLSIDE DR
RIGHT ON 4TH AVE N
RIGHT ON 4TH AVE N
RIGHT ON MAIN ST
RIGHT RIGHT

## HALF MARATHON TURN BY TURN:

**START** ON SOCEAN BLVD RIGHT ON 14TH AVE LEFT ON HOLLY DR RIGHT ON 26TH AVE RIGHT ON HILLSIDE DR LEFT ON MAIN ST RIGHT ON YE OLD KINGS HWY RIGHT ON 2ND AVE N LEFT ON HILLSIDE DR LEFT ON 18TH AVE N STRAIGHT ON SPRINGLAND LN TURN AROUND ON SPRINGLAND LN LEFT ON PRINCE WILLIAM RD RIGHT ON PRINCESS ANN DR RIGHT 11TH AVE RIGHT ON CAPTAIN HOOKS WAY LEFT ON BONNET DR RIGHT ON SEA HOPE WAY RIGHT ON GRAYBILL LN RIGHT ON SEABROOK PLANTATION LEFT ON SURF ESTATES WAY RIGHT ON PALM BAY RIGHT ON SEAWINDS PL RIGHT ON SURF POINTE DR STRAIGHT ON 20TH AVE N RIGHT ON SPRING ST STRAIGHT ON N OCEAN BLVD RIGHT ON MAIN ST FINISH ON MAIN ST