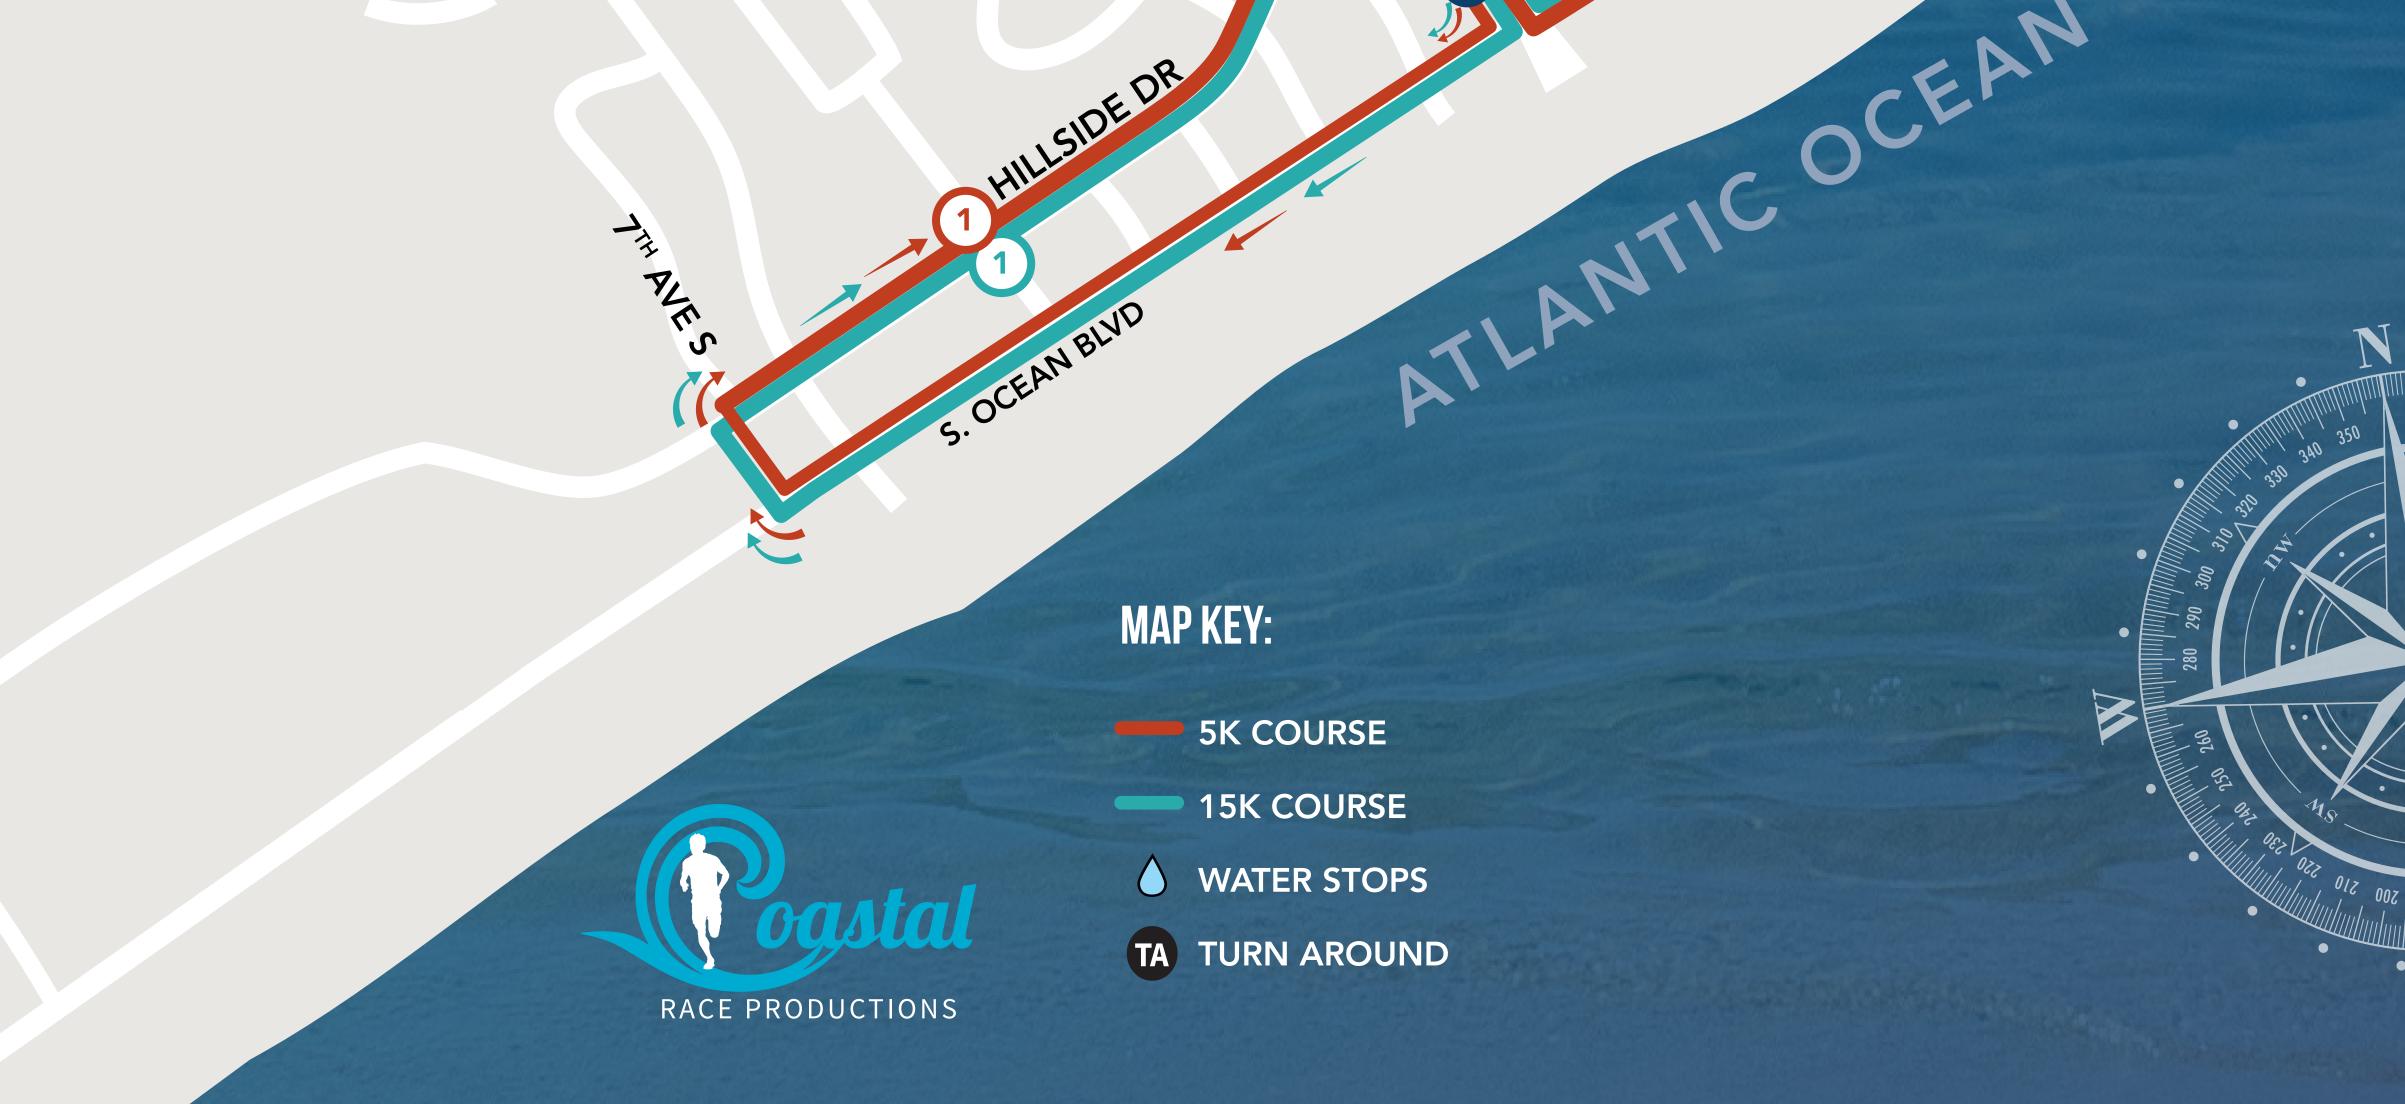

## **15 K TURN BY TURN:**

**START** ON MAIN ST RIGHT ON S OCEAN BLVD RIGHT ON 7TH AVE RIGHT ON HILLSIDE DR LEFT ON MAIN STV RIGHT ON YE OLD KINGS HWY RIGHT ON 2ND AVE N LEFT ON HILLSIDE DR LEFT ON 18TH AVE N STRAIGHT ON SPRINGLAND LN TURN AROUND ON SPRINGLAND LN LEFT ON PRINCE WILLIAM RD RIGHT ON PRINCESS ANN DR RIGHT 11TH AVE RIGHT ON CAPTAIN HOOKS WAY LEFT ON BONNET DR RIGHT ON SEA HOPE WAY RIGHT ON GRAYBILL LN **RIGHT ON SEABROOK PLANTATION** LEFT ON SURF ESTATES WAY RIGHT ON MARSH POINTE PL RIGHT ON SURF POINTE DR STRAIGHT ON 20TH AVE N RIGHT ON SPRING ST STRAIGHT ON N OCEAN BLVD RIGHT ON MAIN ST FINISH ON MAIN ST

## **5K TURN BY TURN:**

N. OCEAN BLVD

START ON MAIN ST RIGHT ON S OCEAN BLVD RIGHT ON 7TH AVE RIGHT ON 7TH AVE RIGHT ON HILLSIDE DR RIGHT ON YE OLD KINGS HWY RIGHT ON YE OLD KINGS HWY RIGHT ON 2ND AVE N LEFT ON HILLSIDE DR RIGHT ON 3RD AVE N RIGHT ON N OCEAN BLVD RIGHT ON MAIN ST FINISH ON MAIN ST