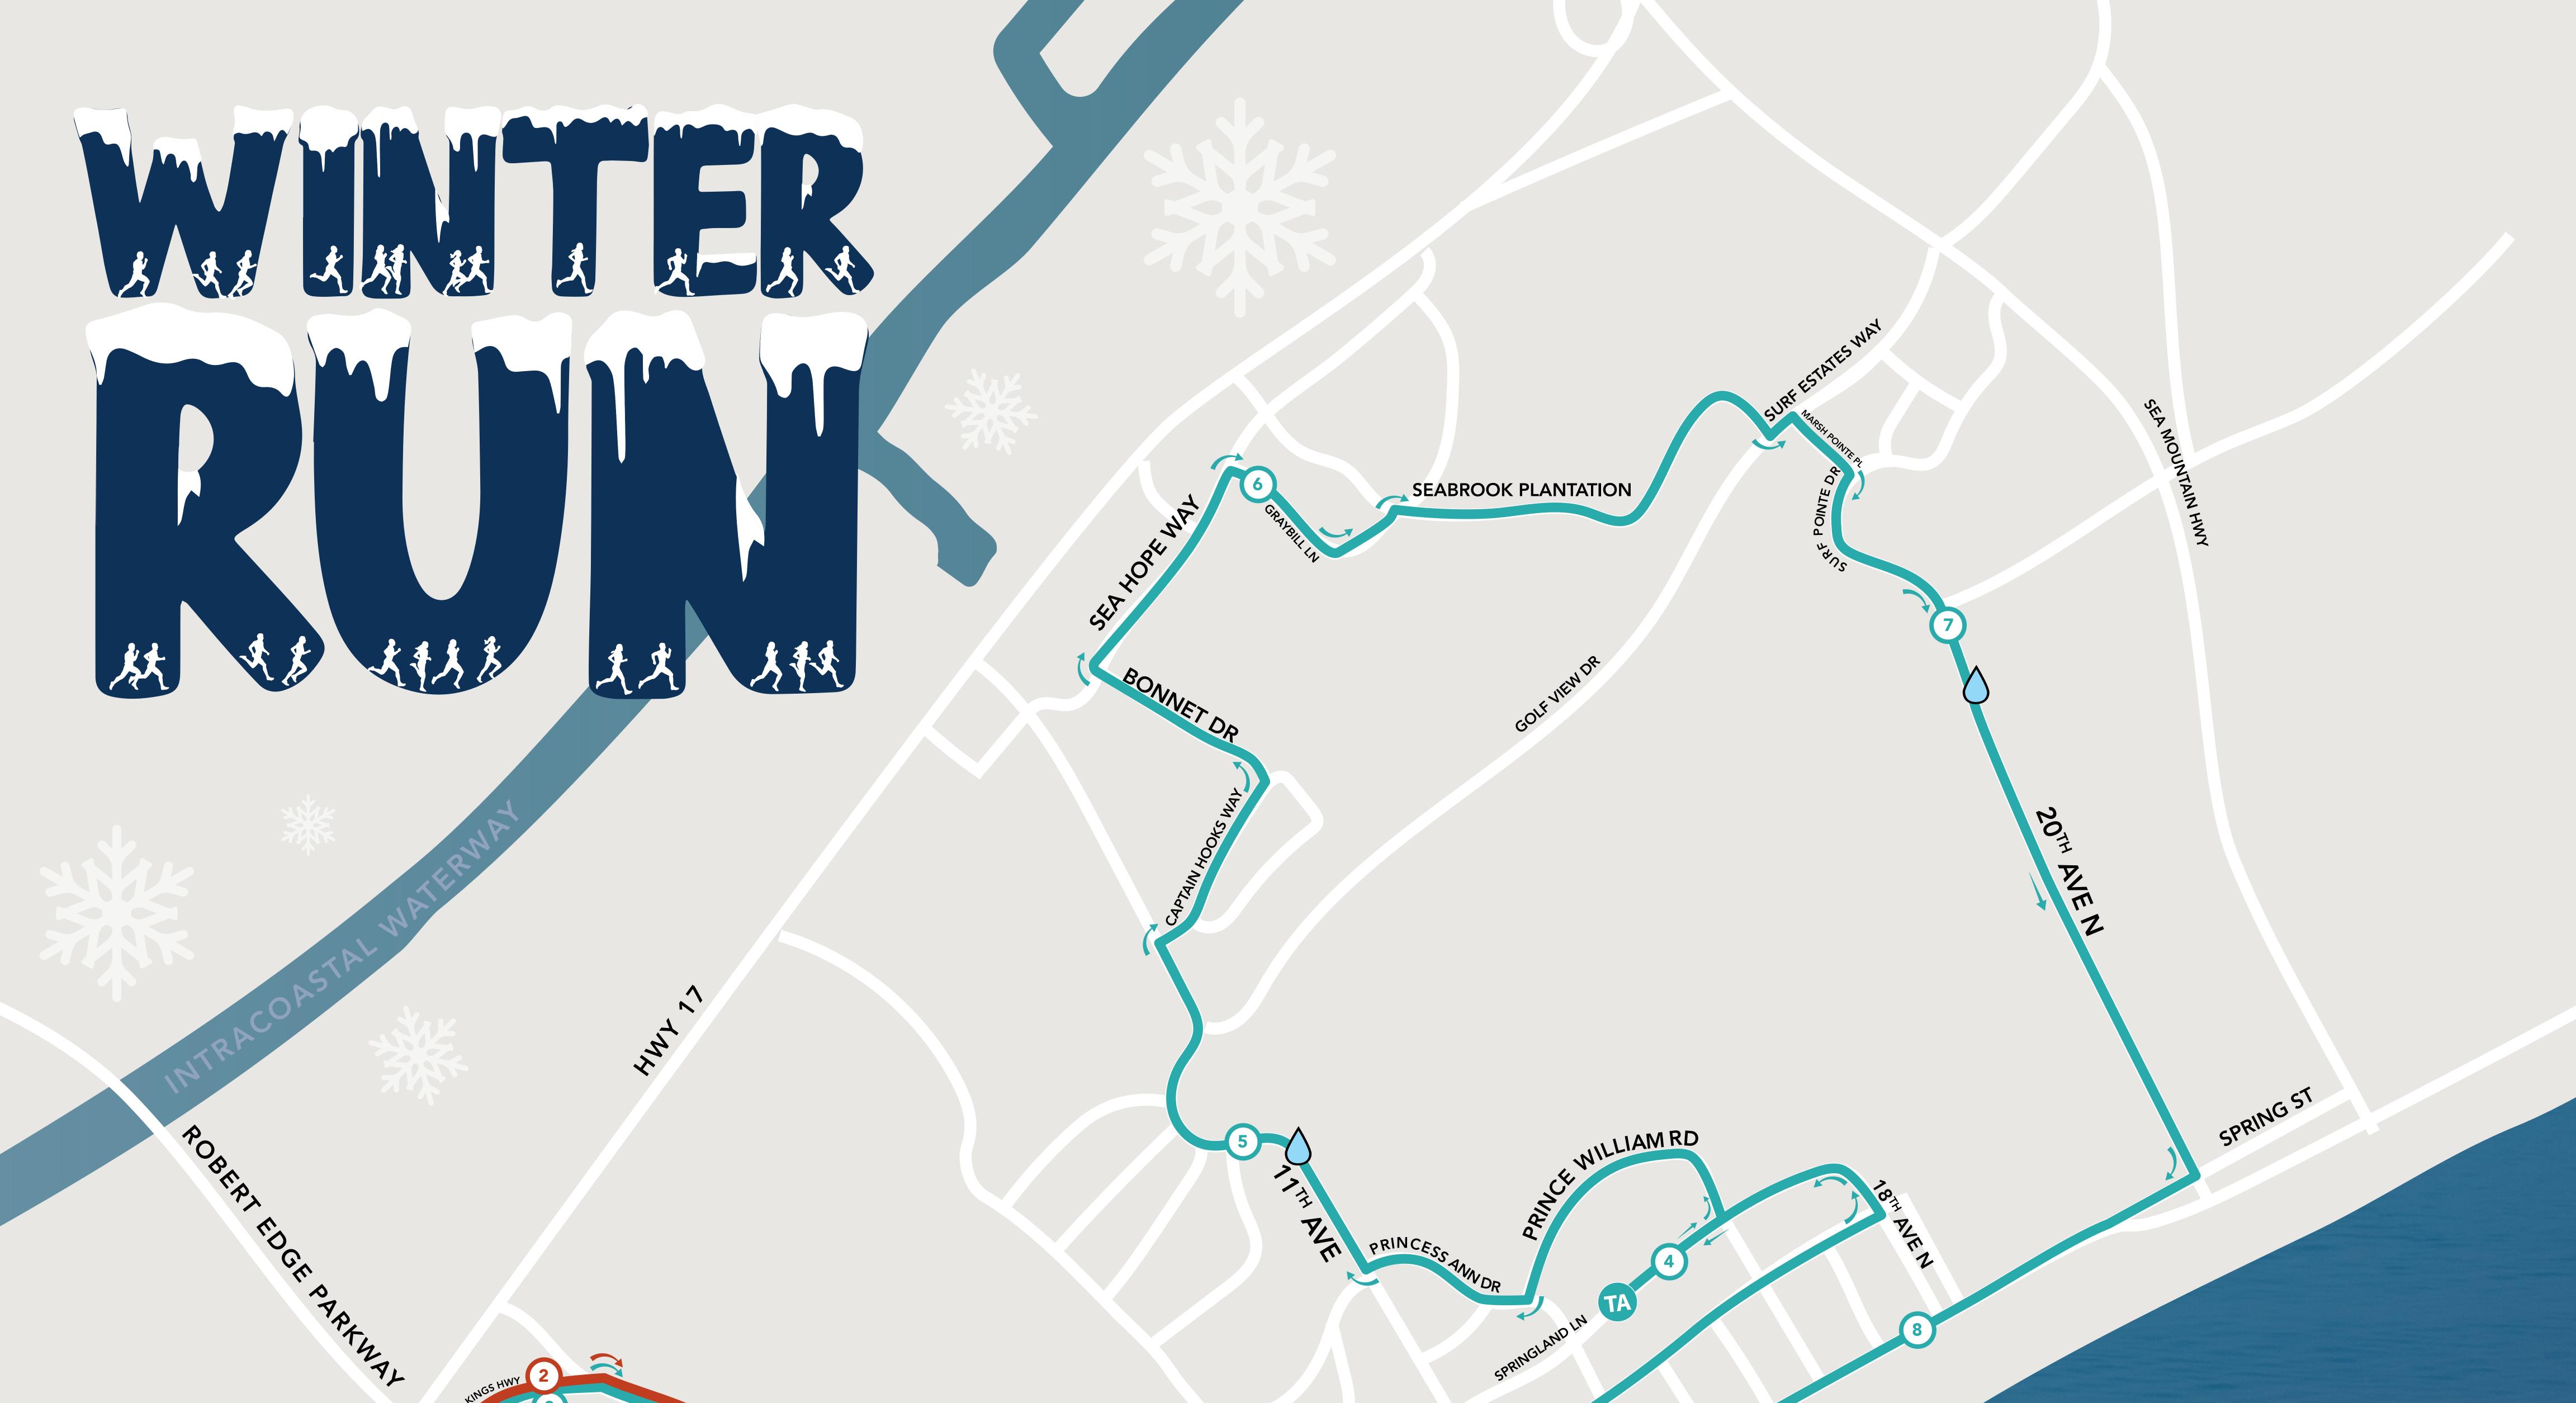

## **15 K TURN BY TURN:**

**START** ON MAIN ST RIGHT ON S OCEAN BLVD RIGHT ON 7TH AVE RIGHT ON HILLSIDE DR LEFT ON MAIN STV RIGHT ON YE OLD KINGS HWY RIGHT ON 2ND AVE N LEFT ON HILLSIDE DR LEFT ON 18TH AVE N STRAIGHT ON SPRINGLAND LN TURN AROUND ON SPRINGLAND LN LEFT ON PRINCE WILLIAM RD RIGHT ON PRINCESS ANN DR RIGHT 11TH AVE RIGHT ON CAPTAIN HOOKS WAY LEFT ON BONNET DR RIGHT ON SEA HOPE WAY RIGHT ON GRAYBILL LN **RIGHT ON SEABROOK PLANTATION** LEFT ON SURF ESTATES WAY RIGHT ON MARSH POINTE PL RIGHT ON SURF POINTE DR STRAIGHT ON 20TH AVE N RIGHT ON SPRING ST STRAIGHT ON N OCEAN BLVD RIGHT ON MAIN ST FINISH ON MAIN ST

## **5K TURN BY TURN:**

N. OCEAN BLVD

START ON MAIN ST RIGHT ON S OCEAN BLVD RIGHT ON 7TH AVE RIGHT ON 7TH AVE RIGHT ON HILLSIDE DR RIGHT ON YE OLD KINGS HWY RIGHT ON YE OLD KINGS HWY RIGHT ON 2ND AVE N LEFT ON HILLSIDE DR RIGHT ON 3RD AVE N RIGHT ON N OCEAN BLVD RIGHT ON MAIN ST FINISH ON MAIN ST