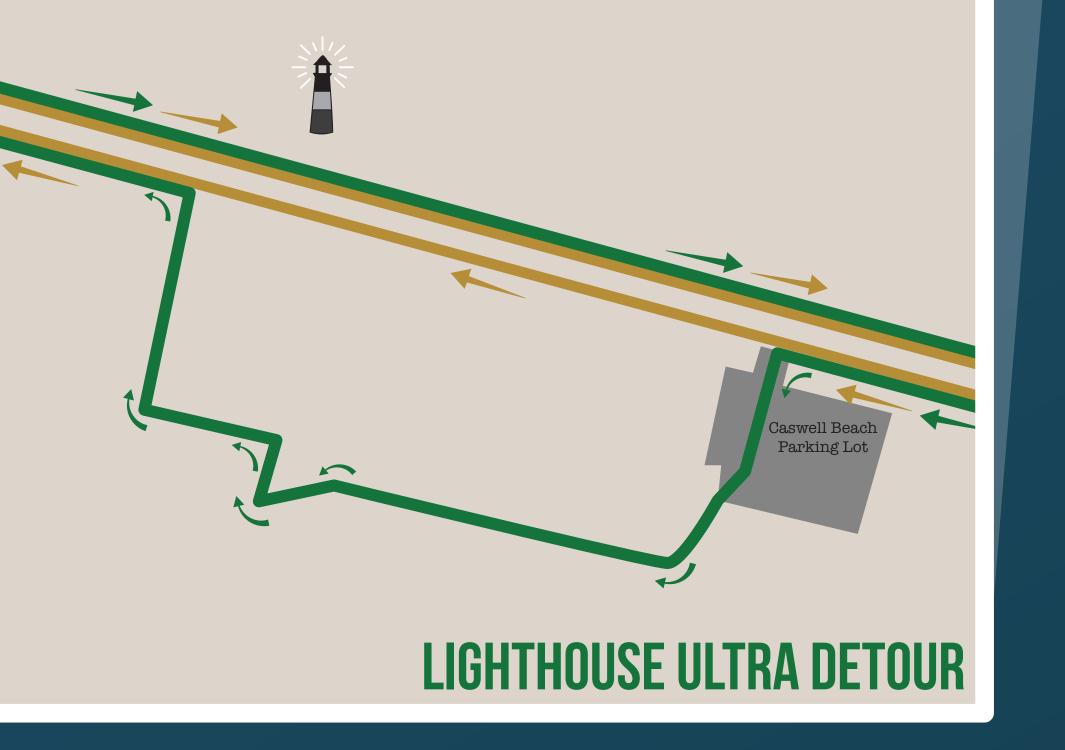

Left on Pinehurst Dr Left on Caswell Beach Rd **TURN AROUND** on Caswell Beach Rd Continue onto Country Club Road Left on Jack B. Cook Rd Continue onto Hornaday St Left on McGlamery St Left on McGlamery St Right on Ocean Dr Right on SE 79th St Left on E Oak Island Dr Left on SE 58th St Right on E Beach Dr Continue onto W Beach Dr Right on 39th Pl W Right on W Dolphin Dr