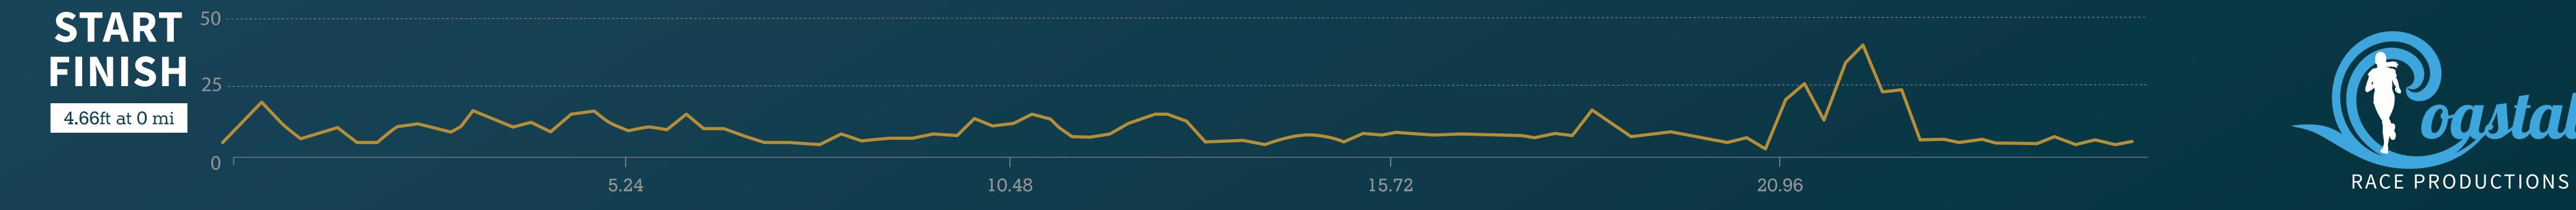

#### COURSE ELEVATIONS

Left on Caswell Beach RdLeft on Middleton AveLeft on Pinehurst DrTURN AROUND on Middleton BlvdStraight onto Flowering Bridge PathLeft on E DolphinRight on Alyssum AveFINISH on E DolphinRight on Palmetto Dr.Finish on E Dolphin