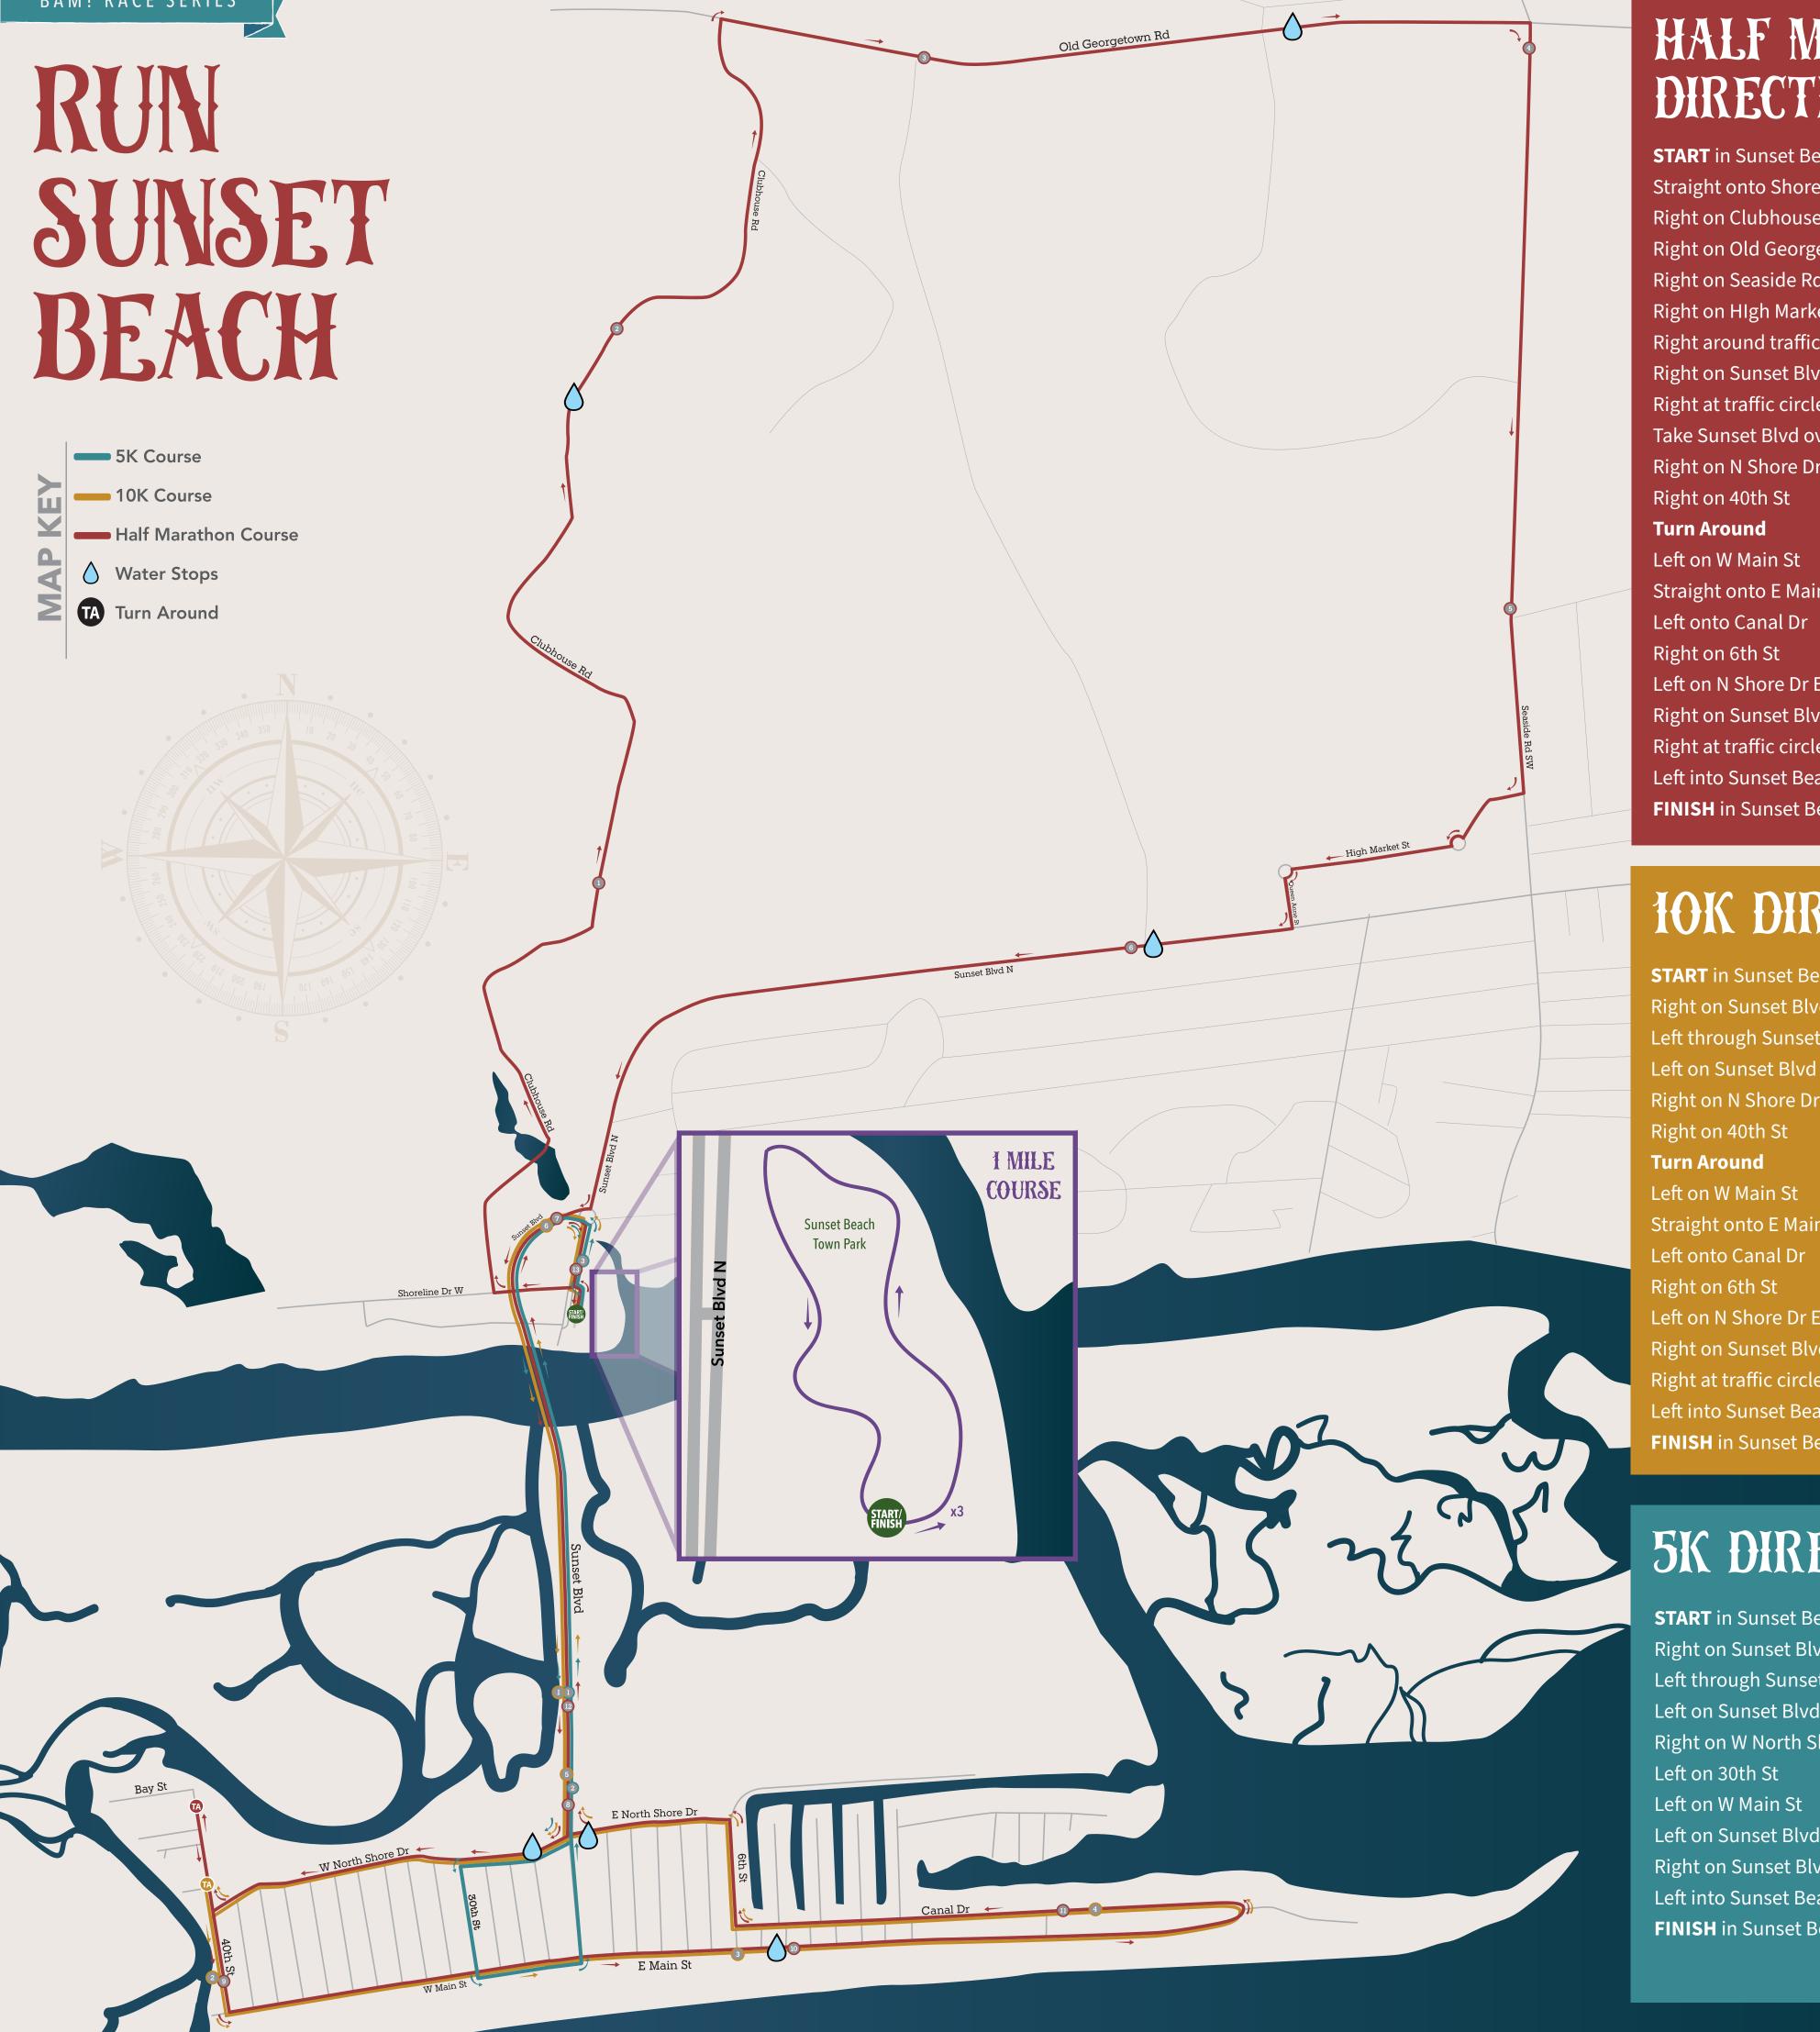

## HALF MARATHON DIRECTIONS

**START** in Sunset Beach Park Parking Lot Straight onto Shoreline Dr Right on Clubhouse Rd Right on Old Georgetown Rd Right on Seaside Rd Right on HIgh Market St Right around traffic circle to go Left on Queen Anne Right on Sunset Blvd N Right at traffic circle to stay on Sunset Blvd Take Sunset Blvd over Intracoastal Waterway Right on N Shore Dr W Right on 40th St **Turn Around** Left on W Main St Straight onto E Main St Left onto Canal Dr Right on 6th St Left on N Shore Dr E Right on Sunset Blvd Right at traffic circle Left into Sunset Beach Park **FINISH** in Sunset Beach Park Parking lot

## **10K DIRECTIONS**

**START** in Sunset Beach Park parking lot Right on Sunset Blvd N Left through Sunset Blvd Circle

Right on N Shore Dr W Right on 40th St **Turn Around** Left on W Main St Straight onto E Main St Left onto Canal Dr Right on 6th St Left on N Shore Dr E Right on Sunset Blvd Right at traffic circle Left into Sunset Beach Park **FINISH** in Sunset Beach Park Parking lot

## 5K DIRECTIONS

**START** in Sunset Beach Park parking lot Right on Sunset Blvd N Left through Sunset Blvd Circle Left on Sunset Blvd Right on W North Shore Dr Left on 30th St Left on W Main St Left on Sunset Blvd Right on Sunset Blvd N Left into Sunset Beach Park parking lot **FINISH** in Sunset Beach Park parking lot